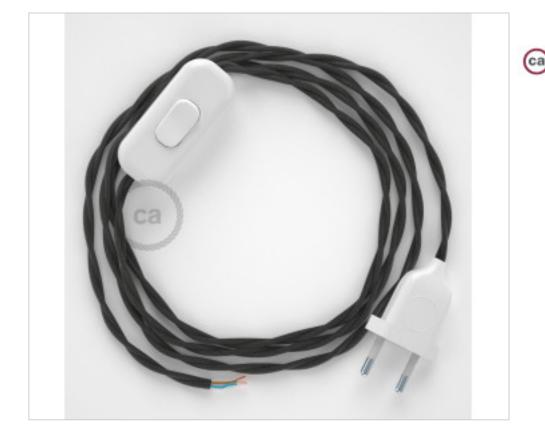

## DESCRIPTION

Connection with 2-pole European plug and hand switch for table lamp. 250V-2A. With 1.8 meters of 2x0.75mm2 cable with textile coating. 1 meter from plug to switch and 0.80 meters from switch to free end

### CDCABBTOTM26

Table Kit 1,8m White cable Twisted Silk Grey Dark TM26

#### NOTES

1m. from plug to switch and 0.80m from switch to free end