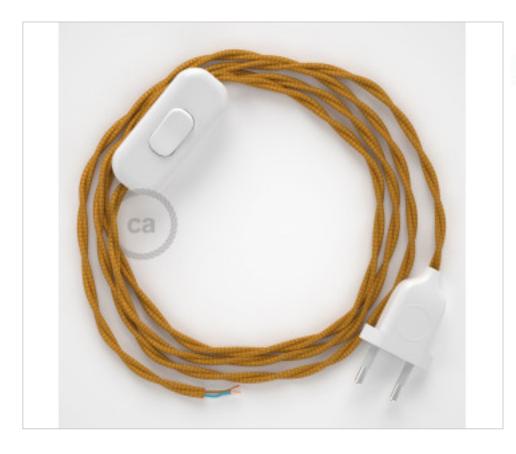

## **DESCRIPTION**

Connection with 2-pole European plug and hand switch for table lamp. 250V-2A. With 1.8 meters of 2x0.75mm2 cable with textile coating. 1 meter from plug to switch and 0.80 meters from switch to free end

## **CDCABBTRORO**

Table Kit 1,8m White cable Twisted Silk Golden TM05

## **NOTES**

1m. from plug to switch and 0.80m from switch to free end