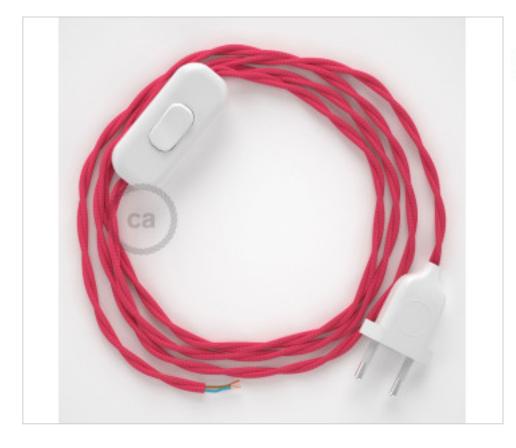

# Table Kit 1,8m White cable Twisted Silk Fuchsia TM08

April 29th, 2024, 13:11

# **DESCRIPTION**

Connection with 2-pole European plug and hand switch for table lamp. 250V-2A. With 1.8 meters of 2x0.75mm2 cable with textile coating. 1 meter from plug to switch and 0.80 meters from switch to free end

# CDCABBTR006

Table Kit 1,8m White cable Twisted Silk Fuchsia TM08

# **NOTES**

1m. from plug to switch and 0.80m from switch to free end