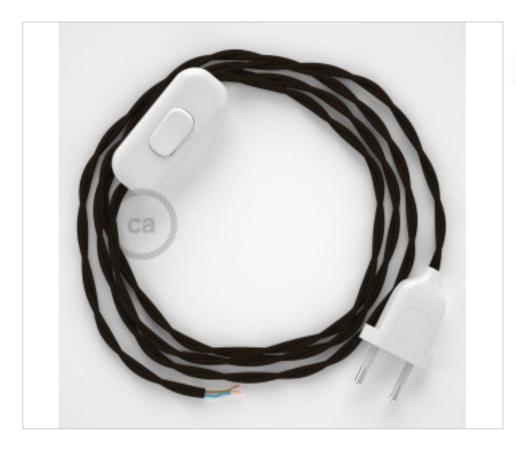

### **DESCRIPTION**

Connection with 2-pole European plug and hand switch for table lamp. 250V-2A. With 1.8 meters of 2x0.75mm2 cable with textile coating. 1 meter from plug to switch and 0.80 meters from switch to free end

## **NOTES**

1m. from plug to switch and 0.80m from switch to free end