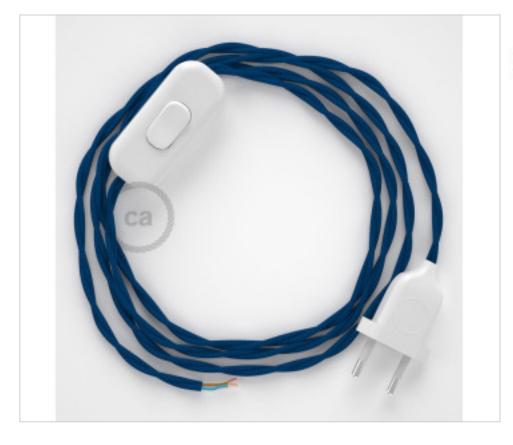

# Table Kit 1,8m White cable Twisted Silk Blue TM12

April 29th, 2024, 13:54

## **DESCRIPTION**

Connection with 2-pole European plug and hand switch for table lamp. 250V-2A. With 1.8 meters of 2x0.75mm2 cable with textile coating. 1 meter from plug to switch and 0.80 meters from switch to free end

## CDCABBTR010

Table Kit 1,8m White cable Twisted Silk Blue TM12