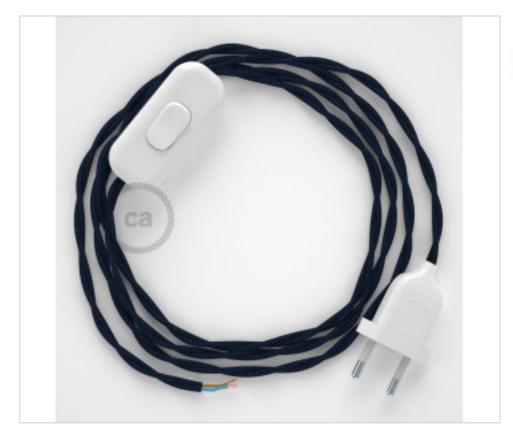

# Table Kit 1,8m White cable Twisted Silk Blue Dark TM20

April 29th, 2024, 11:45

#### **DESCRIPTION**

Connection with 2-pole European plug and hand switch for table lamp. 250V-2A. With 1.8 meters of 2x0.75mm2 cable with textile coating. 1 meter from plug to switch and 0.80 meters from switch to free end

## CDCABBTOTM20

Table Kit 1,8m White cable Twisted Silk Blue Dark TM20