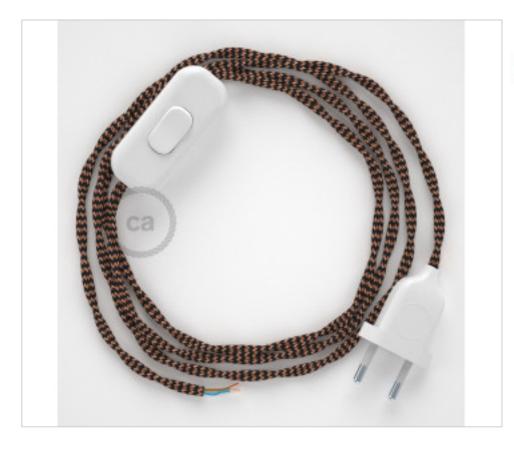

# Table Kit 1,8m White cable Twisted Silk Black and Whisky TZ22

April 29th, 2024, 15:40

### **DESCRIPTION**

Connection with 2-pole European plug and hand switch for table lamp. 250V-2A. With 1.8 meters of 2x0.75mm2 cable with textile coating. 1 meter from plug to switch and 0.80 meters from switch to free end

# CDCABBTOTZ22

Table Kit 1,8m White cable Twisted Silk Black and Whisky TZ22

### **NOTES**

1m. from plug to switch and 0.80m from switch to free end