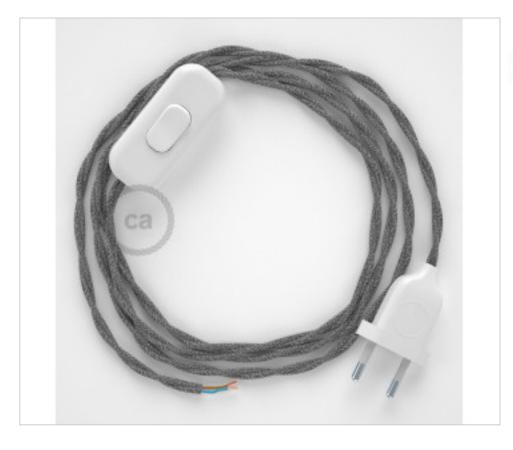

# Table Kit 1,8m White cable Twisted Linen Grey TN02

April 28th, 2024, 11:06

## **DESCRIPTION**

Connection with 2-pole European plug and hand switch for table lamp. 250V-2A. With 1.8 meters of 2x0.75mm2 cable with textile coating. 1 meter from plug to switch and 0.80 meters from switch to free end

#### CDCABBTOTN02

Table Kit 1,8m White cable Twisted Linen Grey TN02

## **NOTES**

1m. from plug to switch and 0.80m from switch to free end