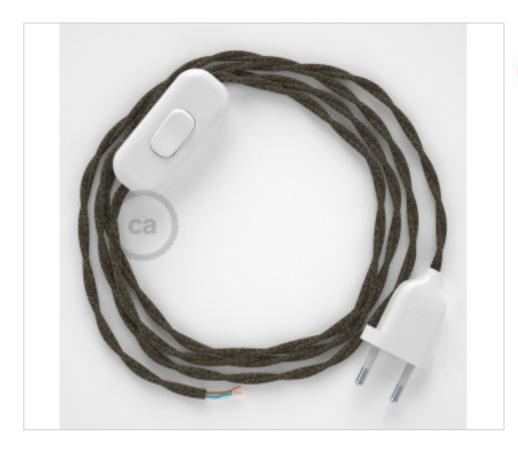

# Table Kit 1,8m White cable Twisted Linen Brown TN04

April 28th, 2024, 20:04

### **DESCRIPTION**

Connection with 2-pole European plug and hand switch for table lamp. 250V-2A. With 1.8 meters of 2x0.75mm2 cable with textile coating. 1 meter from plug to switch and 0.80 meters from switch to free end

# CDCABBTOTN04

Table Kit 1,8m White cable Twisted Linen Brown TN04

# **NOTES**

1m. from plug to switch and 0.80m from switch to free end