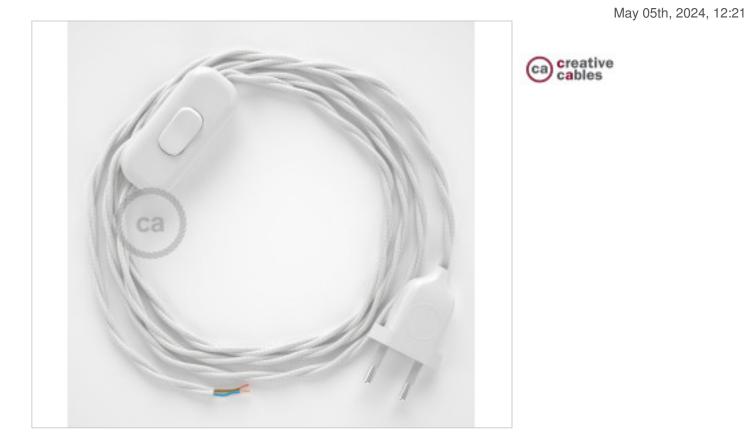

## Table Kit 1,8m White cable Twisted Cotton White TC01

## DESCRIPTION

Connection with 2-pole European plug and hand switch for table lamp. 250V-2A. With 1.8 meters of 2x0.75mm2 cable with textile coating. 1 meter from plug to switch and 0.80 meters from switch to free end

#### NOTES

1m. from plug to switch and 0.80m from switch to free end