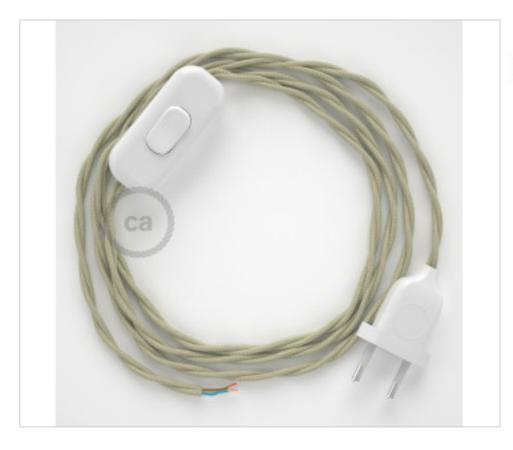

## **DESCRIPTION**

Connection with 2-pole European plug and hand switch for table lamp. 250V-2A. With 1.8 meters of 2x0.75mm2 cable with textile coating. 1 meter from plug to switch and 0.80 meters from switch to free end

### **NOTES**

1m. from plug to switch and 0.80m from switch to free end