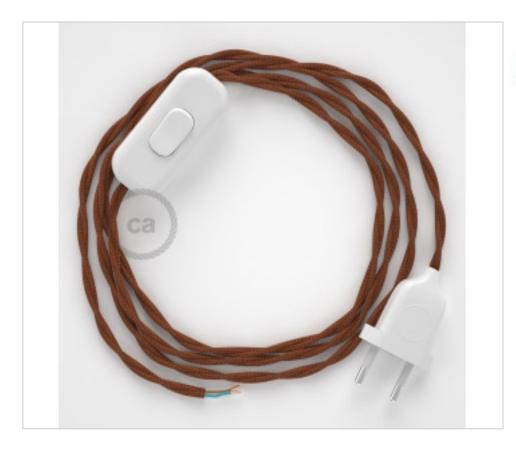

## **DESCRIPTION**

Connection with 2-pole European plug and hand switch for table lamp. 250V-2A. With 1.8 meters of 2x0.75mm2 cable with textile coating. 1 meter from plug to switch and 0.80 meters from switch to free end

## **NOTES**

1m. from plug to switch and 0.80m from switch to free end