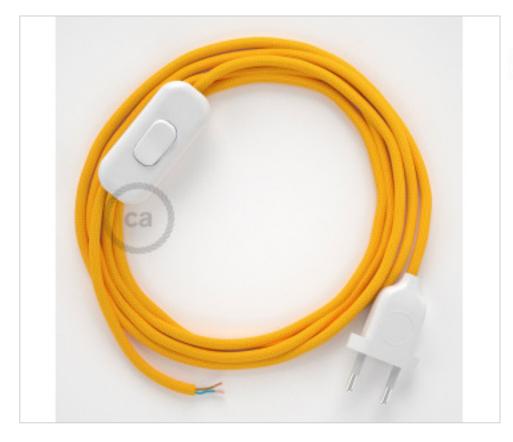

# Table Kit 1,8m White cable Round Silk Yelow RM10

May 06th, 2024, 19:49

## **DESCRIPTION**

Connection with 2-pole European plug and hand switch for table lamp. 250V-2A. With 1.8 meters of 2x0.75mm2 cable with textile coating. 1 meter from plug to switch and 0.80 meters from switch to free end

### CDCABBTO058

Table Kit 1,8m White cable Round Silk Yelow RM10