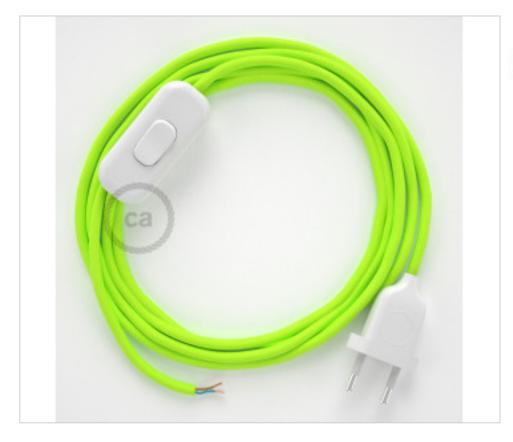

# Table Kit 1,8m White cable Round Silk Yelow Flúo RF10

May 19th, 2024, 09:04

## **DESCRIPTION**

Connection with 2-pole European plug and hand switch for table lamp. 250V-2A. With 1.8 meters of 2x0.75mm2 cable with textile coating. 1 meter from plug to switch and 0.80 meters from switch to free end

#### **CDCABBTOGIF**

Table Kit 1,8m White cable Round Silk Yelow Flúo RF10

## **NOTES**

1m. from plug to switch and 0.80m from switch to free end

## **OTHER FEATURES**

Length (mm): 1800 Voltage In (Vac): 250

Intensidad In (A): 2