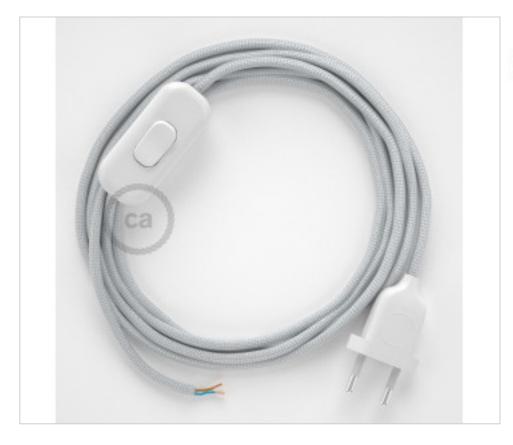

# Table Kit 1,8m White cable Round Silk Silver RM02

May 06th, 2024, 14:24

#### **DESCRIPTION**

Connection with 2-pole European plug and hand switch for table lamp. 250V-2A. With 1.8 meters of 2x0.75mm2 cable with textile coating. 1 meter from plug to switch and 0.80 meters from switch to free end

# CDCABBTO069

Table Kit 1,8m White cable Round Silk Silver RM02

# **NOTES**

1m. from plug to switch and 0.80m from switch to free end