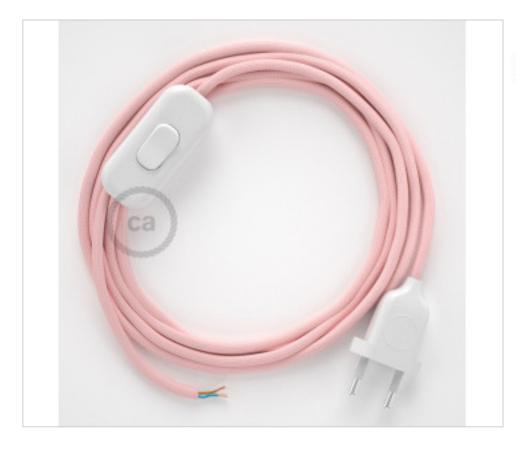

# Table Kit 1,8m White cable Round Silk Rose RM16

May 06th, 2024, 15:07

## **DESCRIPTION**

Connection with 2-pole European plug and hand switch for table lamp. 250V-2A. With 1.8 meters of 2x0.75mm2 cable with textile coating. 1 meter from plug to switch and 0.80 meters from switch to free end

### CDCABBTO070

Table Kit 1,8m White cable Round Silk Rose RM16