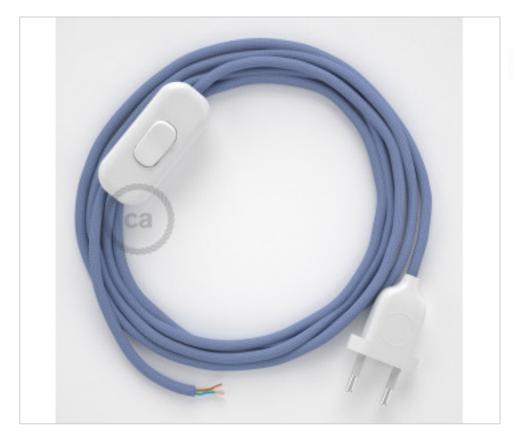

#### **DESCRIPTION**

Connection with 2-pole European plug and hand switch for table lamp. 250V-2A. With 1.8 meters of 2x0.75mm2 cable with textile coating. 1 meter from plug to switch and 0.80 meters from switch to free end

# **NOTES**

1m. from plug to switch and 0.80m from switch to free end