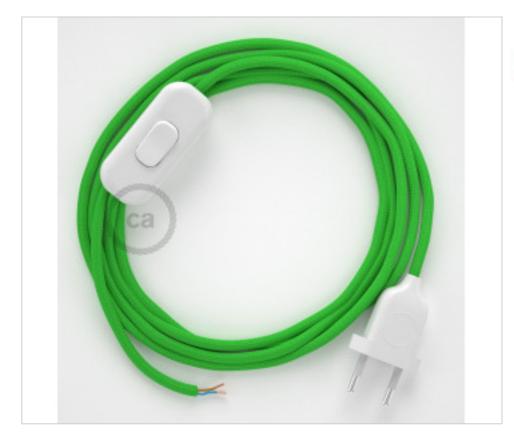

# Table Kit 1,8m White cable Round Silk Green lime RM18

May 06th, 2024, 15:46

## **DESCRIPTION**

Connection with 2-pole European plug and hand switch for table lamp. 250V-2A. With 1.8 meters of 2x0.75mm2 cable with textile coating. 1 meter from plug to switch and 0.80 meters from switch to free end