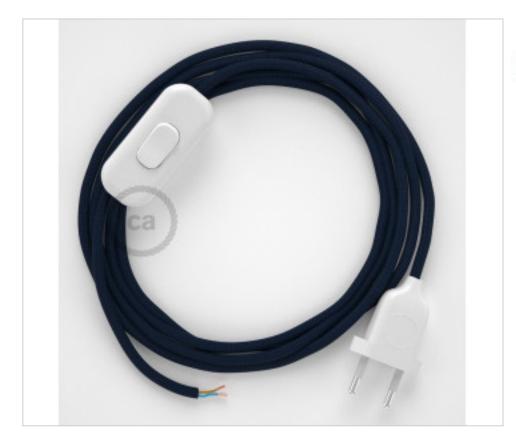

# Table Kit 1,8m White cable Round Silk Blue Dark RM20

May 06th, 2024, 20:10

### **DESCRIPTION**

Connection with 2-pole European plug and hand switch for table lamp. 250V-2A. With 1.8 meters of 2x0.75mm2 cable with textile coating. 1 meter from plug to switch and 0.80 meters from switch to free end

## CDCABBTO075

Table Kit 1,8m White cable Round Silk Blue Dark RM20

## **NOTES**

1m. from plug to switch and 0.80m from switch to free end