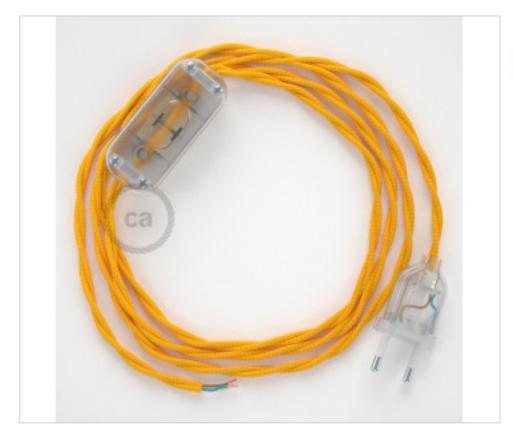

#### **DESCRIPTION**

Connection with 2-pole European plug and hand switch for table lamp. 250V-2A. With 1.8 meters of 2x0.75mm2 cable with textile coating. 1 meter from plug to switch and 0.80 meters from switch to free end

#### **NOTES**

1m. from plug to switch and 0.80m from switch to free end