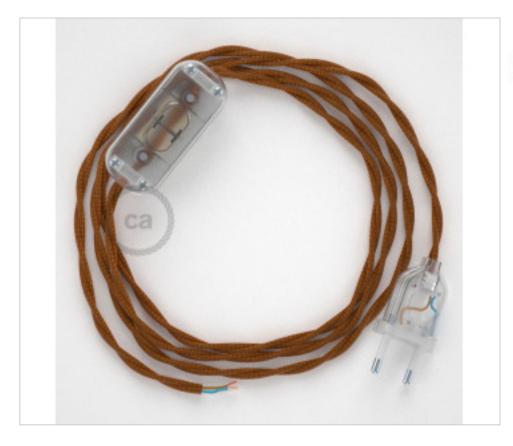

# Table Kit 1,8m Transparent cable Twisted Silk Whisky TM22

May 15th, 2024, 16:18

#### **DESCRIPTION**

Connection with 2-pole European plug and hand switch for table lamp. 250V-2A. With 1.8 meters of 2x0.75mm2 cable with textile coating. 1 meter from plug to switch and 0.80 meters from switch to free end

#### CDCABTTOTM22

Table Kit 1,8m Transparent cable Twisted Silk Whisky TM22