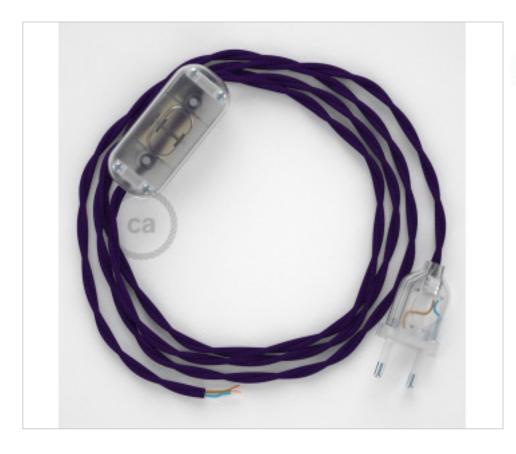

# Table Kit 1,8m Transparent cable Twisted Silk Violet TM14

May 16th, 2024, 03:25

### **DESCRIPTION**

Connection with 2-pole European plug and hand switch for table lamp. 250V-2A. With 1.8 meters of 2x0.75mm2 cable with textile coating. 1 meter from plug to switch and 0.80 meters from switch to free end

# CDCABTTR013

Table Kit 1,8m Transparent cable Twisted Silk Violet TM14

### **NOTES**

1m. from plug to switch and 0.80m from switch to free end