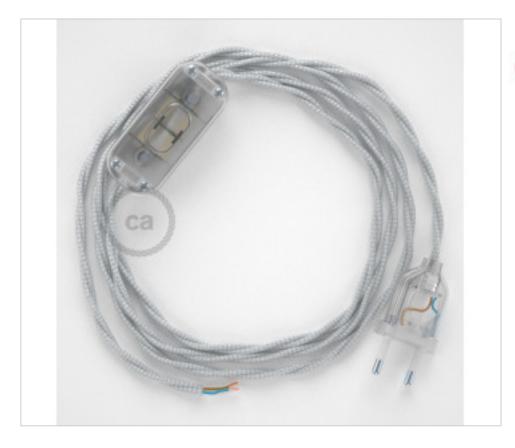

# Table Kit 1,8m Transparent cable Twisted Silk Silver TM02

May 16th, 2024, 18:43

#### **DESCRIPTION**

Connection with 2-pole European plug and hand switch for table lamp. 250V-2A. With 1.8 meters of 2x0.75mm2 cable with textile coating. 1 meter from plug to switch and 0.80 meters from switch to free end