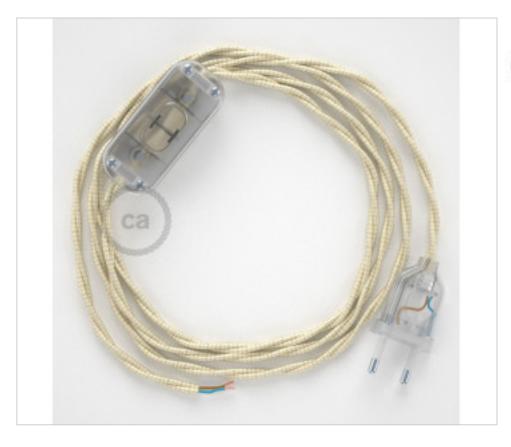

# Table Kit 1,8m Transparent cable Twisted Silk Ivory TM00

May 16th, 2024, 07:53

#### **DESCRIPTION**

Connection with 2-pole European plug and hand switch for table lamp. 250V-2A. With 1.8 meters of 2x0.75mm2 cable with textile coating. 1 meter from plug to switch and 0.80 meters from switch to free end

## **CDCABTTRAVO**

Table Kit 1,8m Transparent cable Twisted Silk Ivory TM00

#### **NOTES**

1m. from plug to switch and 0.80m from switch to free end