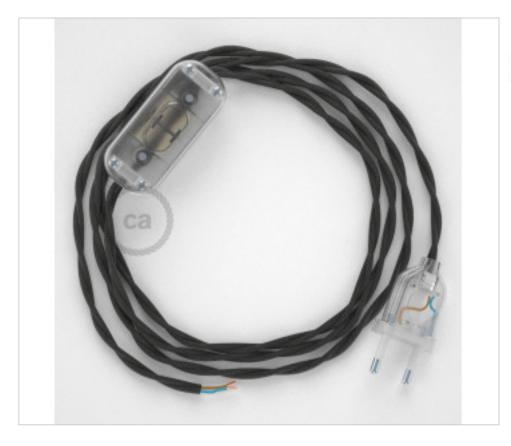

### **DESCRIPTION**

Connection with 2-pole European plug and hand switch for table lamp. 250V-2A. With 1.8 meters of 2x0.75mm2 cable with textile coating. 1 meter from plug to switch and 0.80 meters from switch to free end

### **NOTES**

1m. from plug to switch and 0.80m from switch to free end