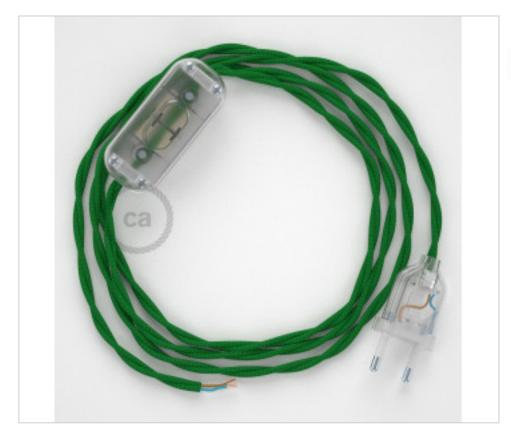

#### **DESCRIPTION**

Connection with 2-pole European plug and hand switch for table lamp. 250V-2A. With 1.8 meters of 2x0.75mm2 cable with textile coating. 1 meter from plug to switch and 0.80 meters from switch to free end

#### **NOTES**

1m. from plug to switch and 0.80m from switch to free end