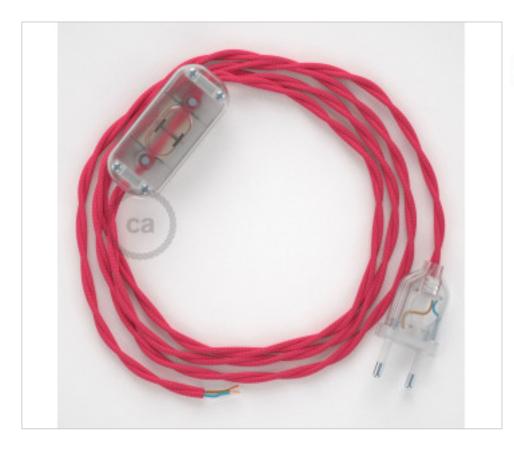

# Table Kit 1,8m Transparent cable Twisted Silk Fuchsia TM08

May 15th, 2024, 23:33

#### **DESCRIPTION**

Connection with 2-pole European plug and hand switch for table lamp. 250V-2A. With 1.8 meters of 2x0.75mm2 cable with textile coating. 1 meter from plug to switch and 0.80 meters from switch to free end