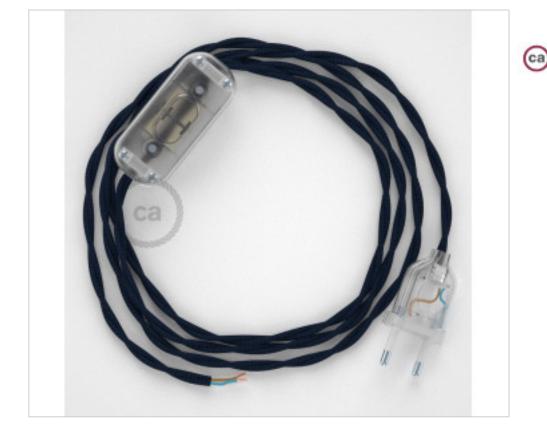

# Table Kit 1,8m Transparent cable Twisted Silk Blue DarkTM20

May 15th, 2024, 11:38

creative

cables

### DESCRIPTION

Connection with 2-pole European plug and hand switch for table lamp. 250V-2A. With 1.8 meters of 2x0.75mm2 cable with textile coating. 1 meter from plug to switch and 0.80 meters from switch to free end

#### NOTES

1m. from plug to switch and 0.80m from switch to free end