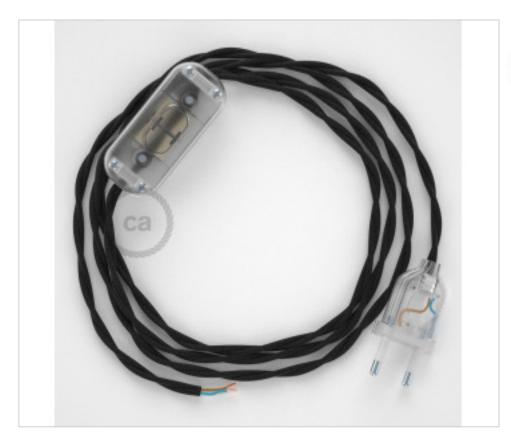

# Table Kit 1,8m Transparent cable Twisted Silk Black TM04

May 15th, 2024, 09:57

#### **DESCRIPTION**

Connection with 2-pole European plug and hand switch for table lamp. 250V-2A. With 1.8 meters of 2x0.75mm2 cable with textile coating. 1 meter from plug to switch and 0.80 meters from switch to free end

#### CDCABTTR012

Table Kit 1,8m Transparent cable Twisted Silk Black TM04

#### **NOTES**

1m. from plug to switch and 0.80m from switch to free end