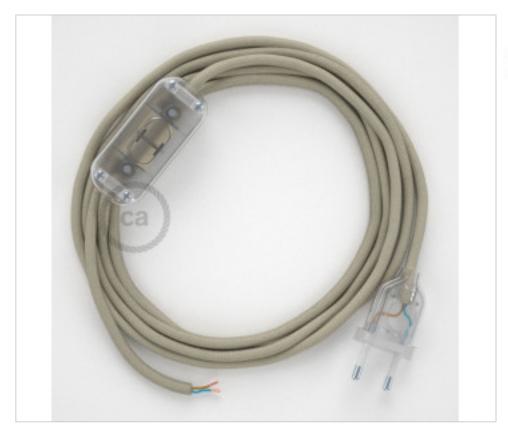

# **DESCRIPTION**

Connection with 2-pole European plug and hand switch for table lamp. 250V-2A. With 1.8 meters of 2x0.75mm2 cable with textile coating. 1 meter from plug to switch and 0.80 meters from switch to free end

#### **NOTES**

1m. from plug to switch and 0.80m from switch to free end