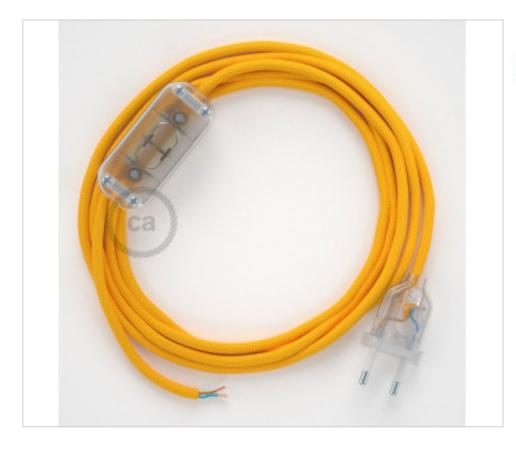

# Table Kit 1,8m Transparent cable Round Silk Yelow RM10

May 19th, 2024, 10:49

#### **DESCRIPTION**

Connection with 2-pole European plug and hand switch for table lamp. 250V-2A. With 1.8 meters of 2x0.75mm2 cable with textile coating. 1 meter from plug to switch and 0.80 meters from switch to free end