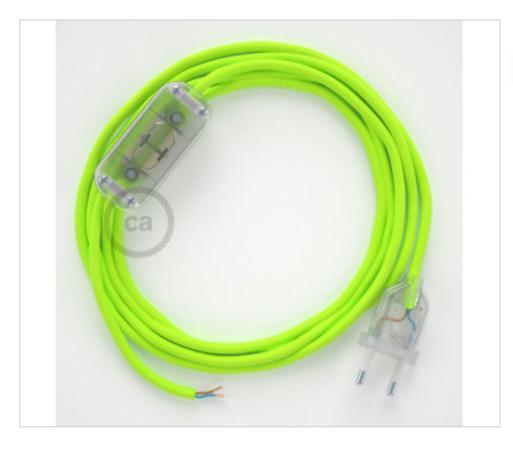

#### **DESCRIPTION**

Connection with 2-pole European plug and hand switch for table lamp. 250V-2A. With 1.8 meters of 2x0.75mm2 cable with textile coating. 1 meter from plug to switch and 0.80 meters from switch to free end

#### **NOTES**

1m. from plug to switch and 0.80m from switch to free end