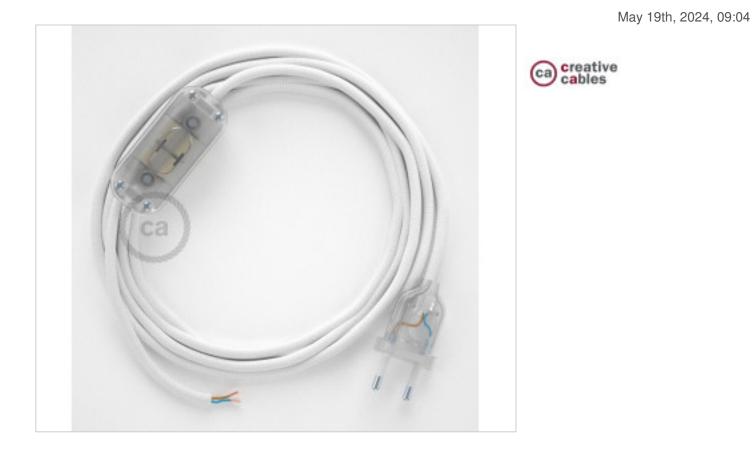

## Table Kit 1,8m Transparent cable Round Silk White RM01

#### DESCRIPTION

Connection with 2-pole European plug and hand switch for table lamp. 250V-2A. With 1.8 meters of 2x0.75mm2 cable with textile coating. 1 meter from plug to switch and 0.80 meters from switch to free end

#### NOTES

1m. from plug to switch and 0.80m from switch to free end