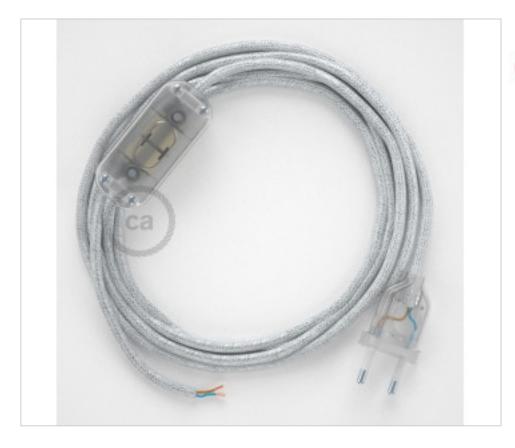

## **DESCRIPTION**

Connection with 2-pole European plug and hand switch for table lamp. 250V-2A. With 1.8 meters of 2x0.75mm2 cable with textile coating. 1 meter from plug to switch and 0.80 meters from switch to free end

#### **NOTES**

1m. from plug to switch and 0.80m from switch to free end