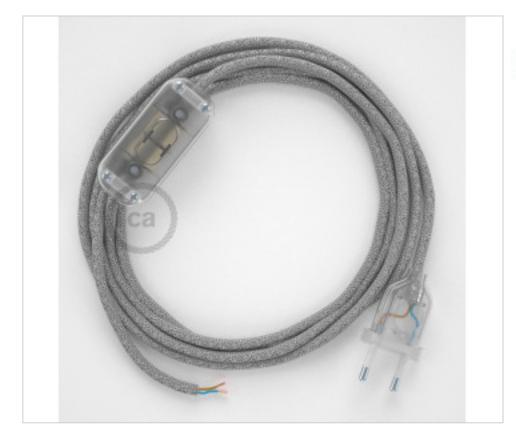

# Table Kit 1,8m Transparent cable Round Silk Silver RL02

May 19th, 2024, 12:01

### **DESCRIPTION**

Connection with 2-pole European plug and hand switch for table lamp. 250V-2A. With 1.8 meters of 2x0.75mm2 cable with textile coating. 1 meter from plug to switch and 0.80 meters from switch to free end