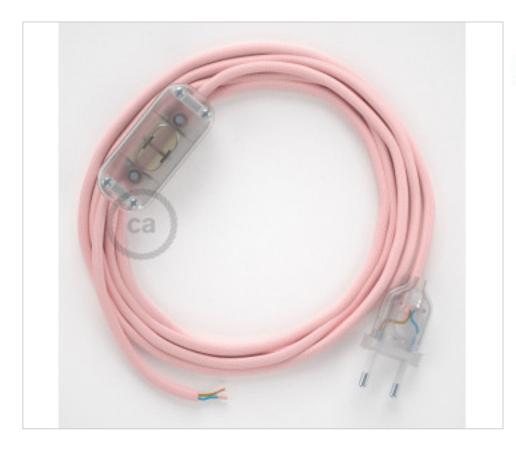

# Table Kit 1,8m Transparent cable Round Silk Rose RM16

May 19th, 2024, 12:48

## **DESCRIPTION**

Connection with 2-pole European plug and hand switch for table lamp. 250V-2A. With 1.8 meters of 2x0.75mm2 cable with textile coating. 1 meter from plug to switch and 0.80 meters from switch to free end