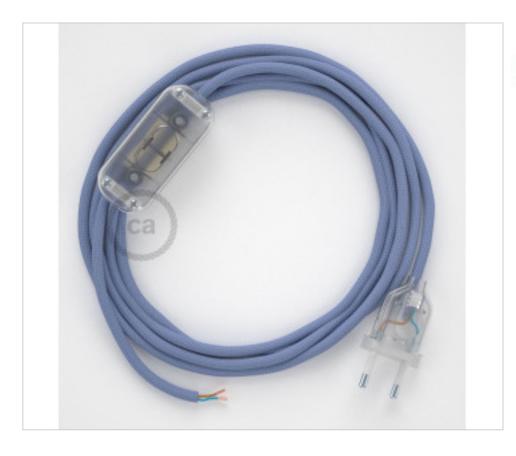

# Table Kit 1,8m Transparent cable Round Silk Lilac RM07

May 19th, 2024, 10:10

### **DESCRIPTION**

Connection with 2-pole European plug and hand switch for table lamp. 250V-2A. With 1.8 meters of 2x0.75mm2 cable with textile coating. 1 meter from plug to switch and 0.80 meters from switch to free end

## **NOTES**

1m. from plug to switch and 0.80m from switch to free end