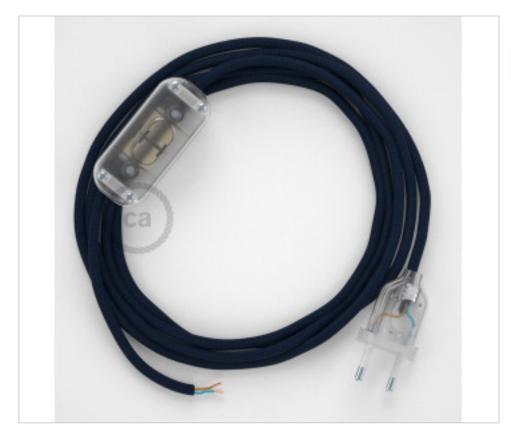

# Table Kit 1,8m Transparent cable Round Silk Blue Dark RM20

May 19th, 2024, 12:48

### **DESCRIPTION**

Connection with 2-pole European plug and hand switch for table lamp. 250V-2A. With 1.8 meters of 2x0.75mm2 cable with textile coating. 1 meter from plug to switch and 0.80 meters from switch to free end

# CDCABTTO075

Table Kit 1,8m Transparent cable Round Silk Blue Dark RM20

### **NOTES**

1m. from plug to switch and 0.80m from switch to free end