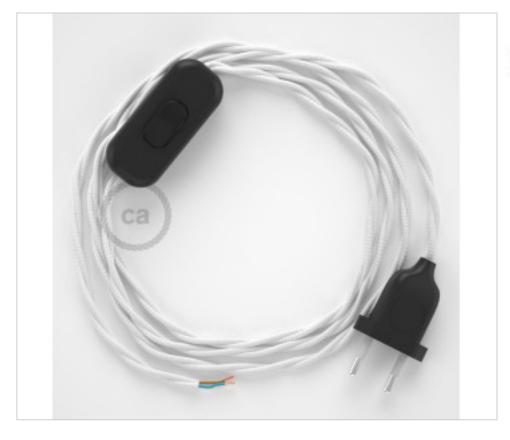

## **DESCRIPTION**

Connection with 2-pole European plug and hand switch for table lamp. 250V-2A. With 1.8 meters of 2x0.75mm2 cable with textile coating. 1 meter from plug to switch and 0.80 meters from switch to free end

## **NOTES**

1m. from plug to switch and 0.80m from switch to free end