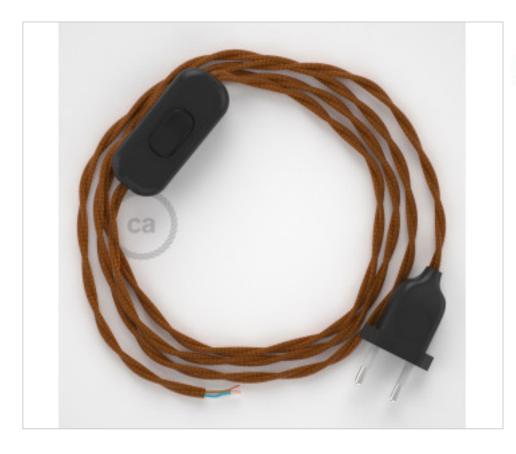

## **DESCRIPTION**

Connection with 2-pole European plug and hand switch for table lamp. 250V-2A. With 1.8 meters of 2x0.75mm2 cable with textile coating. 1 meter from plug to switch and 0.80 meters from switch to free end

## **NOTES**

1m. from plug to switch and 0.80m from switch to free end