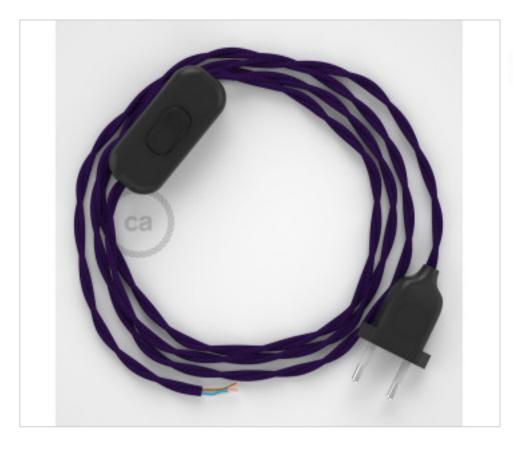

# Table Kit 1,8m Black cable Twisted Silk Violet TM14

May 15th, 2024, 16:38

## **DESCRIPTION**

Connection with 2-pole European plug and hand switch for table lamp. 250V-2A. With 1.8 meters of 2x0.75mm2 cable with textile coating. 1 meter from plug to switch and 0.80 meters from switch to free end

### **NOTES**

1m. from plug to switch and 0.80m from switch to free end