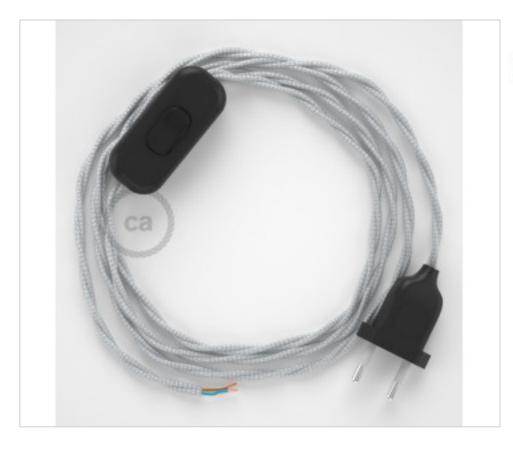

## **DESCRIPTION**

Connection with 2-pole European plug and hand switch for table lamp. 250V-2A. With 1.8 meters of 2x0.75mm2 cable with textile coating. 1 meter from plug to switch and 0.80 meters from switch to free end

## **CDCABNTRARG**

Table Kit 1,8m Black cable Twisted Silk Silver TM02

## **NOTES**

1m. from plug to switch and 0.80m from switch to free end