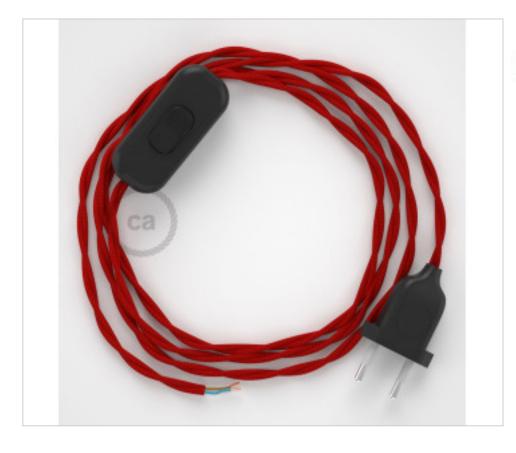

### **DESCRIPTION**

Connection with 2-pole European plug and hand switch for table lamp. 250V-2A. With 1.8 meters of 2x0.75mm2 cable with textile coating. 1 meter from plug to switch and 0.80 meters from switch to free end

## **NOTES**

1m. from plug to switch and 0.80m from switch to free end

## **OTHER FEATURES**

Length (mm): 1800 Voltage In (Vac): 250

Intensidad In (A): 2