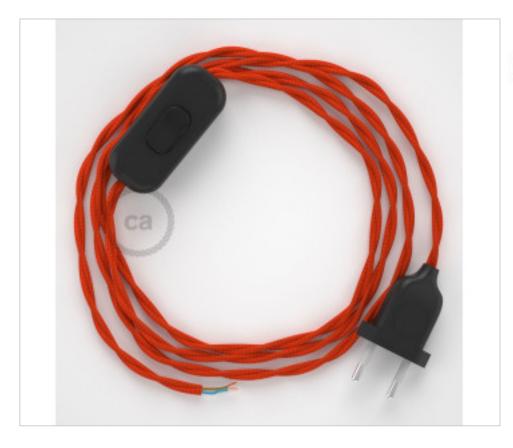

# Table Kit 1,8m Black cable Twisted Silk Orange TM15

April 29th, 2024, 13:20

### **DESCRIPTION**

Connection with 2-pole European plug and hand switch for table lamp. 250V-2A. With 1.8 meters of 2x0.75mm2 cable with textile coating. 1 meter from plug to switch and 0.80 meters from switch to free end

### **NOTES**

1m. from plug to switch and 0.80m from switch to free end