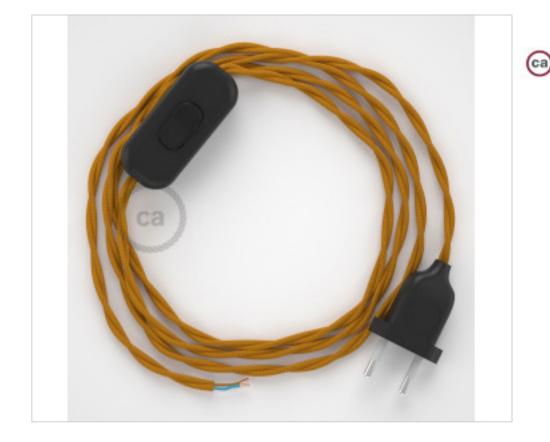

### DESCRIPTION

Connection with 2-pole European plug and hand switch for table lamp. 250V-2A. With 1.8 meters of 2x0.75mm2 cable with textile coating. 1 meter from plug to switch and 0.80 meters from switch to free end

### NOTES

1m. from plug to switch and 0.80m from switch to free end