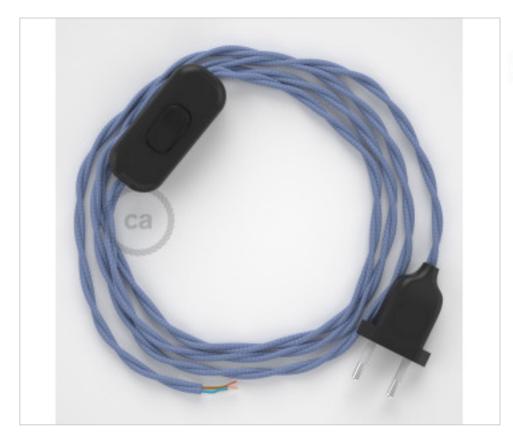

# Table Kit 1,8m Black cable Twisted Silk Lilac TM07

April 29th, 2024, 10:09

## **DESCRIPTION**

Connection with 2-pole European plug and hand switch for table lamp. 250V-2A. With 1.8 meters of 2x0.75mm2 cable with textile coating. 1 meter from plug to switch and 0.80 meters from switch to free end

#### CD35702

Table Kit 1,8m Black cable Twisted Silk Lilac TM07

## **NOTES**

1m. from plug to switch and 0.80m from switch to free end