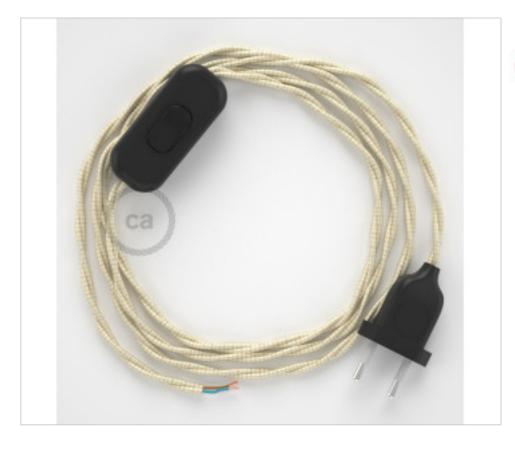

# Table Kit 1,8m Black cable Twisted Silk Ivory TM00

April 29th, 2024, 11:39

## **DESCRIPTION**

Connection with 2-pole European plug and hand switch for table lamp. 250V-2A. With 1.8 meters of 2x0.75mm2 cable with textile coating. 1 meter from plug to switch and 0.80 meters from switch to free end

## **NOTES**

1m. from plug to switch and 0.80m from switch to free end