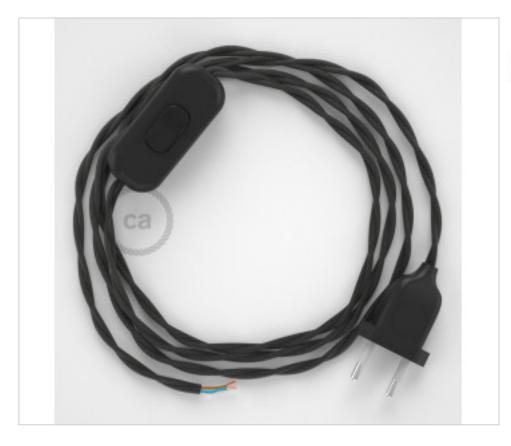

#### **DESCRIPTION**

Connection with 2-pole European plug and hand switch for table lamp. 250V-2A. With 1.8 meters of 2x0.75mm2 cable with textile coating. 1 meter from plug to switch and 0.80 meters from switch to free end

#### **NOTES**

1m. from plug to switch and 0.80m from switch to free end