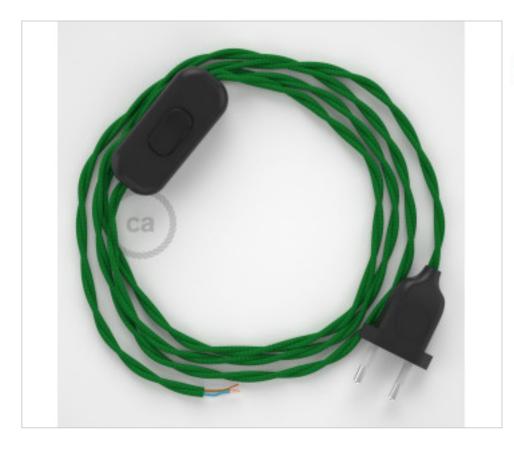

# Table Kit 1,8m Black cable Twisted Silk Green TM06

April 29th, 2024, 17:22

## **DESCRIPTION**

Connection with 2-pole European plug and hand switch for table lamp. 250V-2A. With 1.8 meters of 2x0.75mm2 cable with textile coating. 1 meter from plug to switch and 0.80 meters from switch to free end

## **NOTES**

1m. from plug to switch and 0.80m from switch to free end