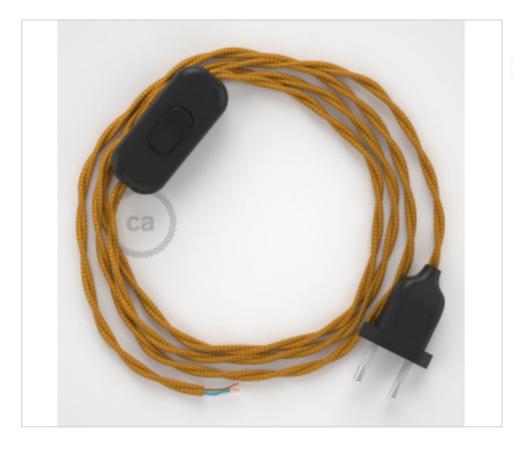

# Table Kit 1,8m Black cable Twisted Silk Golden TM05

May 15th, 2024, 15:55

#### **DESCRIPTION**

Connection with 2-pole European plug and hand switch for table lamp. 250V-2A. With 1.8 meters of 2x0.75mm2 cable with textile coating. 1 meter from plug to switch and 0.80 meters from switch to free end

# **CDCABNTRORO**

Table Kit 1,8m Black cable Twisted Silk Golden TM05

# **NOTES**

1m. from plug to switch and 0.80m from switch to free end